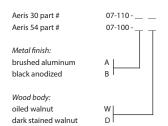

## MATERIAL & FINISH OPTIONS

Alternate input voltages available Suitable for a sloped ceiling

The Aeris was a collaboration with New York based designer Frank Carfaro of Desiron. The organic and often wild swirls of walnut grain are interrupted by rigorous slits and inlays that punctuate each face to create a beautiful juxtaposition, making each fixture unique. The glow of the illuminated wood seen through the cut slits creates a rich composition of light and shadow.