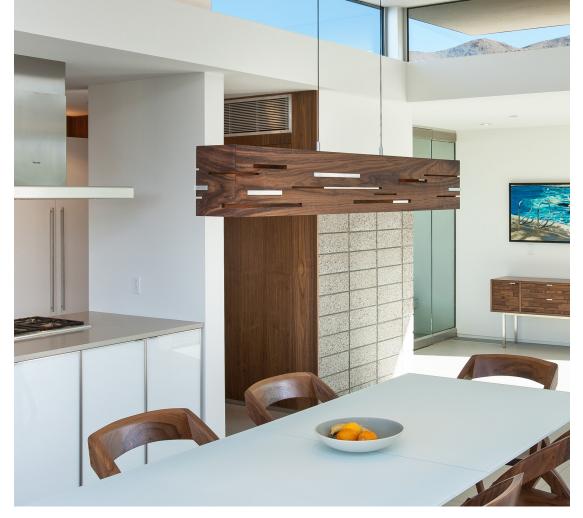

## MATERIAL & FINISH OPTIONS

Alternate input voltages available Suitable for a sloped ceiling

The Aeris was a collaboration with New York based designer Frank Carfaro of Desiron. The organic and often wild swirls of walnut grain are interrupted by rigorous slits and inlays that punctuate each face to create a beautiful juxtaposition, making each fixture unique. The glow of the illuminated wood seen through the cut slits creates a rich composition of light and shadow.