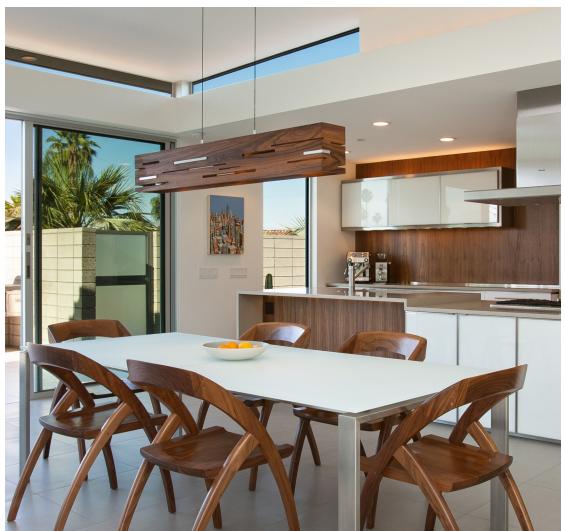

## **DESIRON** FRANK CARFARO HAND CRAFTED AMERICAN FURNITURE

Aeris 30 dimensions - 30" x 6" x 8" H Aeris 54 dimensions - 54" x 6" x 8" H [shown] Walnut, aluminum Aeris 54 weight - 15 lbs, Aeris 30 weight - 11 lbs 72" cable standard (can be shortened in field) Energy efficient LED light source Light output - 1075 lumens [down light - 645, Up light - 430] Light color - 2700° K (warm) Color accuracy - 85+ CRI LED power consumption - 16 Watts  $Dimmable \ (use \ ELV \ or \ TRIAC \ dimmer)$ Ceiling canopy included Wood grain will vary

## MATERIAL & FINISH OPTIONS

Alternate input voltages available Suitable for a sloped ceiling

The Aeris was a collaboration with New York based designer Frank Carfaro of Desiron. The organic and often wild swirls of walnut grain are interrupted by rigorous slits and inlays that punctuate each face to create a beautiful juxtaposition, making each fixture unique. The glow of the illuminated wood seen through the cut slits creates a rich composition of light and shadow.

## Aeris 30 / Aeris 54

linear pendant

Aeris 30 Package Count: 1 Package Size: 37" x 13" x 11" Package Weight: 16 lbs

Aeris 54 Package Count: 1 Package Size: 59" x 11" x 11" Package Weight: 35 lbs

Assembly Requirements for Aeris 30 and Aeris 54: Hardwire installation; Use of a professional electrician recommended