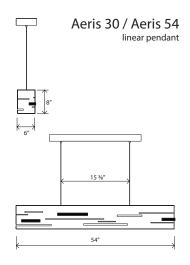

## **DESIRON** FRANK CARFARO HAND CRAFTED AMERICAN FURNITURE

Aeris 30 dimensions - 30" x 6" x 8" H Aeris 54 dimensions - 54" x 6" x 8" H [shown] Walnut, aluminum Aeris 54 weight - 15 lbs, Aeris 30 weight - 11 lbs 72" cable standard (can be shortened in field) Energy efficient LED light source Light output - 1075 lumens [down light - 645, Up light - 430] Light color - 2700° K (warm) Color accuracy - 85+ CRI LED power consumption - 16 Watts  $Dimmable \ (use \ ELV \ or \ TRIAC \ dimmer)$ Ceiling canopy included Wood grain will vary

## Aeris 30 / Aeris 54

linear pendant

Aeris 30 Package Count: 1 Package Size: 37" x 13" x 11" Package Weight: 16 lbs

Aeris 54 Package Count: 1 Package Size: 59" x 11" x 11" Package Weight: 35 lbs

Assembly Requirements for Aeris 30 and Aeris 54: Hardwire installation; Use of a professional electrician recommended